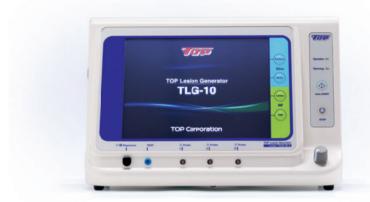

### **Advantages of the TOP Generator**

- Most compact RF generator with Multi-Lesion and touchscreen on the market
- . Powerful generator, access to full range of temperature settings, also in Multi-Lesion mode
- . Dedicated color coded Multi-Lesion cables for SC and XE needles
- . Complete product range of disposable thermocouple needles
- . Reliable, high Japanese production quality standard
- . Easy export of patient report to USB flash memory
- . Intuitive and very easy software menus
- . Light and smart design
- . Ultra durable with the new impact resistant 'Kaidakku' polymer body
- Compact carrying case

# **User Experience at the Heart**

Easy and fast navigation through an intuitive interface and a clear menu structure. Easily accessible connection ports. Easy input, selection and adjustment of various settings through numeric keys on touchscreen.