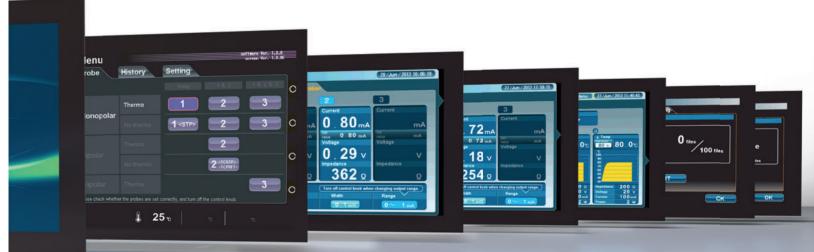

### **Advantages of the TOP Generator**

- Most compact RF generator with Multi-Lesion and touchscreen on the market
- . Powerful generator, access to full range of temperature settings, also in Multi-Lesion mode
- . Dedicated color coded Multi-Lesion cables for SC and XE needles
- . Complete product range of disposable thermocouple needles
- . Reliable, high Japanese production quality standard
- . Easy export of patient report to USB flash memory
- . Intuitive and very easy software menus
- . Light and smart design
- . Ultra durable with the new impact resistant 'Kaidakku' polymer body
- Compact carrying case

# **User Experience at the Heart**

Easy and fast navigation through an intuitive interface and a clear menu structure. Easily accessible connection ports. Easy input, selection and adjustment of various settings through numeric keys on touchscreen.