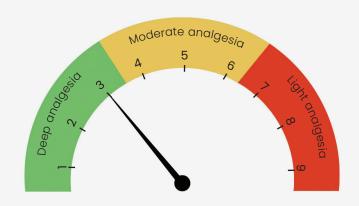

## PPI Index Interpretation

- +
  - PPI Index to measure analgesia
  - Clear and intuitive
  - Instantaneous and accurate measurements
  - Widely published and documented technique

- Designed for the OR, PACU and ICU
  - Lightweight and portable
  - Easy to use
  - Reusable eyecup