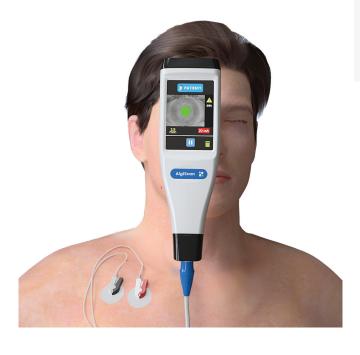

## PPI Index Interpretation

- +
  - PPI Index to measure analgesia
  - Clear and intuitive
  - Instantaneous and accurate measurements
  - Widely published and documented technique

- Designed for the OR, PACU and ICU
  - Lightweight and portable
  - Easy to use
  - Reusable eyecup

Control analgesia for the comfort of your patients

Distributor:

ip.nl ISO 9001
BUREAU VER
Certification