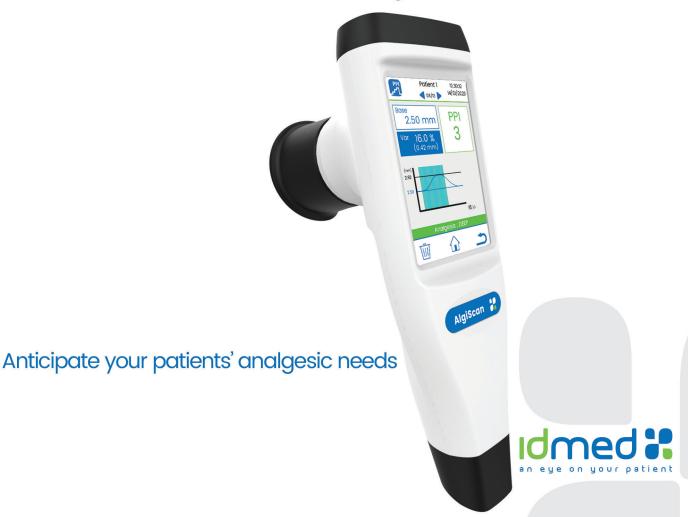

AlgiScan®

Pro-active and Individualised Analgesia

- Evaluate the sensitivity threshold to nociception
- Optimisation of opioid titration
- Based on the actual patient needs

## PPI Index Interpretation

- +
  - PPI Index to measure analgesia
  - Clear and intuitive
  - Instantaneous and accurate measurements
  - Widely published and documented technique

- Designed for the OR, PACU and ICU
  - Lightweight and portable
  - Easy to use
  - Reusable eyecup