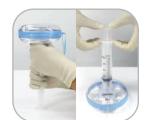

## **Auto Fuser**

AutoFuser provides the easiest way to fill the medication on the market.

It can sit stably on a table with its unique donut-shaped flat design and a lower initial filling pressure which is the most important factor for easier filling.

#### **Easy Filling**

AutoFuser has the lowest initial filling pressure Also, the flat design gives the more stability during filling the medication