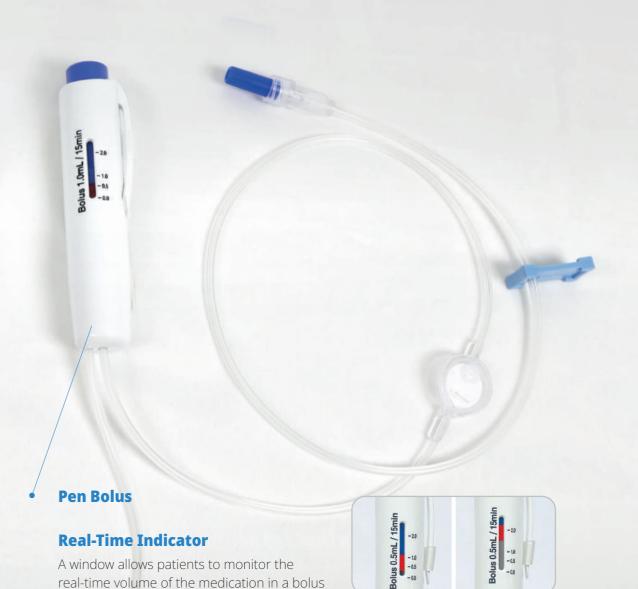

### **Auto Selector**

AutoSelector provides a wide range of flow rates with two types of flow regulators. Each Selector has 8 choices of set flow rates. Plus, it can come with a Bolus button for PCA applications.