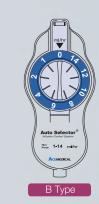

### **Auto Selector**

AutoSelector provides a wide range of flow rates with two types of flow regulators. Each Selector has 8 choices of set flow rates. Plus, it can come with a Bolus button for PCA applications.

#### **Variable Flow rate selector**

A Type: 0.5, 1.0,2.0, 3.0, 4.0, 5.0, 6.0, 7.0 mL/hr B Type: 1.0,2.0, 4.0,6.0, 8.0, 10.0, 12.0, 14.0 mL/hr

| Flow Rate<br>(mL/h) | 0.5 | 1.0 | 2.0 | 3.0 | 4.0 | 5.0 | 6.0 | 7.0 | 8.0 | 10.0 | 12.0 | 14.0 |
|---------------------|-----|-----|-----|-----|-----|-----|-----|-----|-----|------|------|------|
| A Type              | 0   | 0   | 0   | 0   | 0   | 0   | 0   | 0   |     |      |      |      |
| В Туре              |     | О   | 0   |     | 0   |     | 0   |     | 0   | 0    | 0    | 0    |