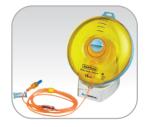

#### **UV Protection Options**

99.9% of UV is blocked which prevents the denature of medication

Patients can easily hang the pump using the clip and trap on their clothes or curtains

#### **Tubing Restrictor Option**

It prevents allergic reactions in patients with Latex-Free and DEHP-Free

A carrying bag is available upon request. It enhances convenience and portability for patients