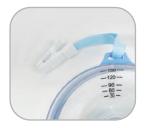

# Auto Fuser 0.5-7.0 mL/hr **Dial-Type Flow Regulator**

Easily change the flow rate by rotating the dial

#### Removable Dial

Prevents patients from changing the flow rate by themselves

#### Lock

A lock and key are included to fix the dial lid so it cannot be opened by patients