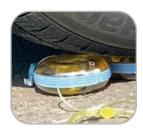

#### **Sturdy Hardcase**

AutoFuser can withstand under a SUV, safely protecting the inner membrane