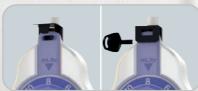

#### **Double-Lock Feature**

#### Removable Dial

Prevents patients from changing the flow rate by themselves

#### Lock

A lock and key are included to fix the dial lid so it cannot be opened by patients