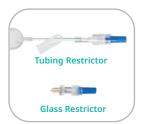

#### **Tubing Restrictor Option**

It prevents allergic reactions in patients with Latex-Free and DEHP-Free

A carrying bag is available upon request. It enhances convenience and portability for patients