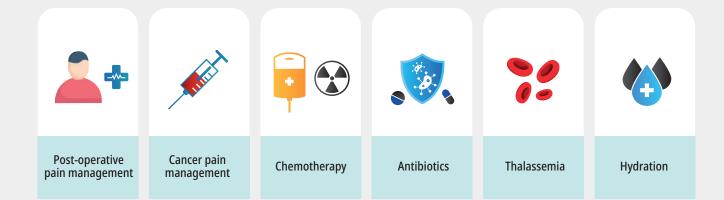

e pump





#### **Easy Filling**

AutoFuser has the lowest initial filling pressure Also, the flat design gives the more stability during filling the medication

#### **Sturdy Hardcase**

AutoFuser can withstand under a SUV, safely protecting the inner membrane





#### **UV Protection Options**

99.9% of UV is blocked which prevents the denature of medication



Patients can easily hang the pump using the clip and trap on their clothes or curtains





#### **Tubing Restrictor Option**

It prevents allergic reactions in patients with Latex-Free and DEHP-Free



A carrying bag is available upon request. It enhances convenience and portability for patients





#### **Latex Free & DEHP Free**

AutoFuser K is latex-free and DEHP-free to prevent the allergic symptoms

#### **Indications**



#### **Product Portfolio**



#### Specification

| 60, 100, 150, 275, 400, 550 mL                          |  |  |  |  |  |
|---------------------------------------------------------|--|--|--|--|--|
| 0.5 ~ 250 mL/h                                          |  |  |  |  |  |
| A Type: 0.5, 1.0, 2.0, 3.0, 4.0, 5.0, 6.0, 7.0 mL/hr    |  |  |  |  |  |
| B Type: 1.0, 2.0, 4.0, 6.0, 8.0, 10.0, 12.0, 14.0 mL/hr |  |  |  |  |  |
| 0.5, 1.0, 2.0, 3.0, 5.0 mL                              |  |  |  |  |  |
| 0, 10, 15, 30, 60 min                                   |  |  |  |  |  |
|                                                         |  |  |  |  |  |