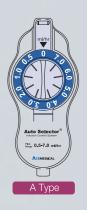

### **Auto Selector**

AutoSelector provides a wide range of flow rates with two types of flow regulators. Each Selector has 8 choices of set flow rates. Plus, it can come with a Bolus button for PCA applications.

#### **Variable Flow rate selector**

A Type: 0.5, 1.0,2.0, 3.0, 4.0, 5.0, 6.0, 7.0 mL/hr B Type: 1.0,2.0, 4.0,6.0, 8.0, 10.0, 12.0, 14.0 mL/hr

| Flow Rate<br>(mL/h) | 0.5 | 1.0 | 2.0 | 3.0 | 4.0 | 5.0 | 6.0 | 7.0 | 8.0 | 10.0 | 12.0 | 14.0 |
|---------------------|-----|-----|-----|-----|-----|-----|-----|-----|-----|------|------|------|
| A Type              | 0   | 0   | 0   | 0   | 0   | 0   | 0   | 0   |     |      |      |      |
| В Туре              |     | О   | 0   |     | 0   |     | 0   |     | 0   | 0    | 0    | 0    |