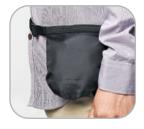

#### **Tubing Restrictor Option**

It prevents allergic reactions in patients with Latex-Free and DEHP-Free

A carrying bag is available upon request. It enhances convenience and portability for patients