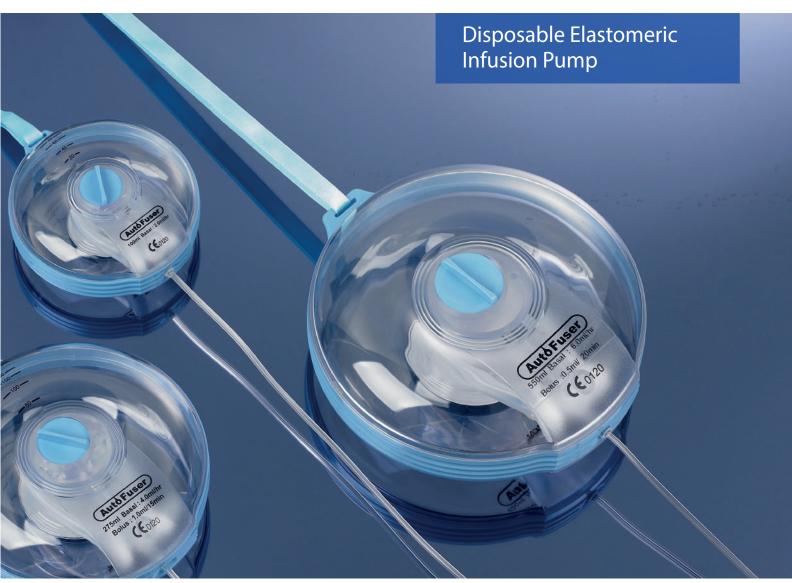

## Auto Fuser Series

## **Auto Fuser**

AutoFuser provides the easiest way to fill the medication on the market.

It can sit stably on a table with its unique donut-shaped flat design and a lower initial filling pressure which is the most important factor for easier filling.

#### **The Donut-Shaped Design**

AutoFuser has a unique Donut-Shaped design. The pump stably stands on a table when filling the medications with its flat design. Our customers call it 'The Donut Pump.'