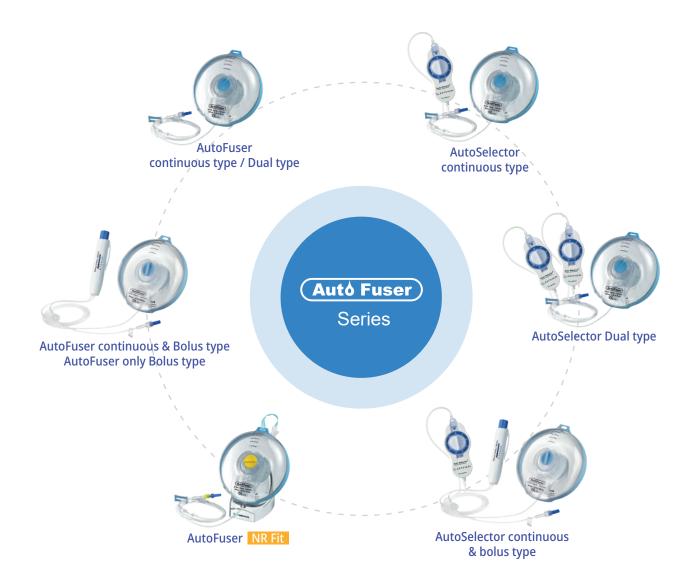

g**

AutoFuser has the lowest initial filling pressure Also, the flat design gives the more stability during filling the medication

#### **Sturdy Hardcase**

AutoFuser can withstand under a SUV, safely protecting the inner membrane





#### **UV Protection Options**

99.9% of UV is blocked which prevents the denature of medication



Patients can easily hang the pump using the clip and trap on their clothes or curtains





#### **Tubing Restrictor Option**

It prevents allergic reactions in patients with Latex-Free and DEHP-Free



A carrying bag is available upon request. It enhances convenience and portability for patients





#### **Latex Free & DEHP Free**

AutoFuser K is latex-free and DEHP-free to prevent the allergic symptoms

#### **Indications**



#### **Product Portfolio**



#### Specification

| 60, 100, 150, 275, 400, 550 mL                          |  |  |  |  |  |
|---------------------------------------------------------|--|--|--|--|--|
| 0.5 ~ 250 mL/h                                          |  |  |  |  |  |
| A Type: 0.5, 1.0, 2.0, 3.0, 4.0, 5.0, 6.0, 7.0 mL/hr    |  |  |  |  |  |
| B Type: 1.0, 2.0, 4.0, 6.0, 8.0, 10.0, 12.0, 14.0 mL/hr |  |  |  |  |  |
| 0.5, 1.0, 2.0, 3.0, 5.0 mL                              |  |  |  |  |  |
| 0, 10, 15, 30, 60 min                                   |  |  |  |  |  |
|                                                         |  |  |  |  |  |