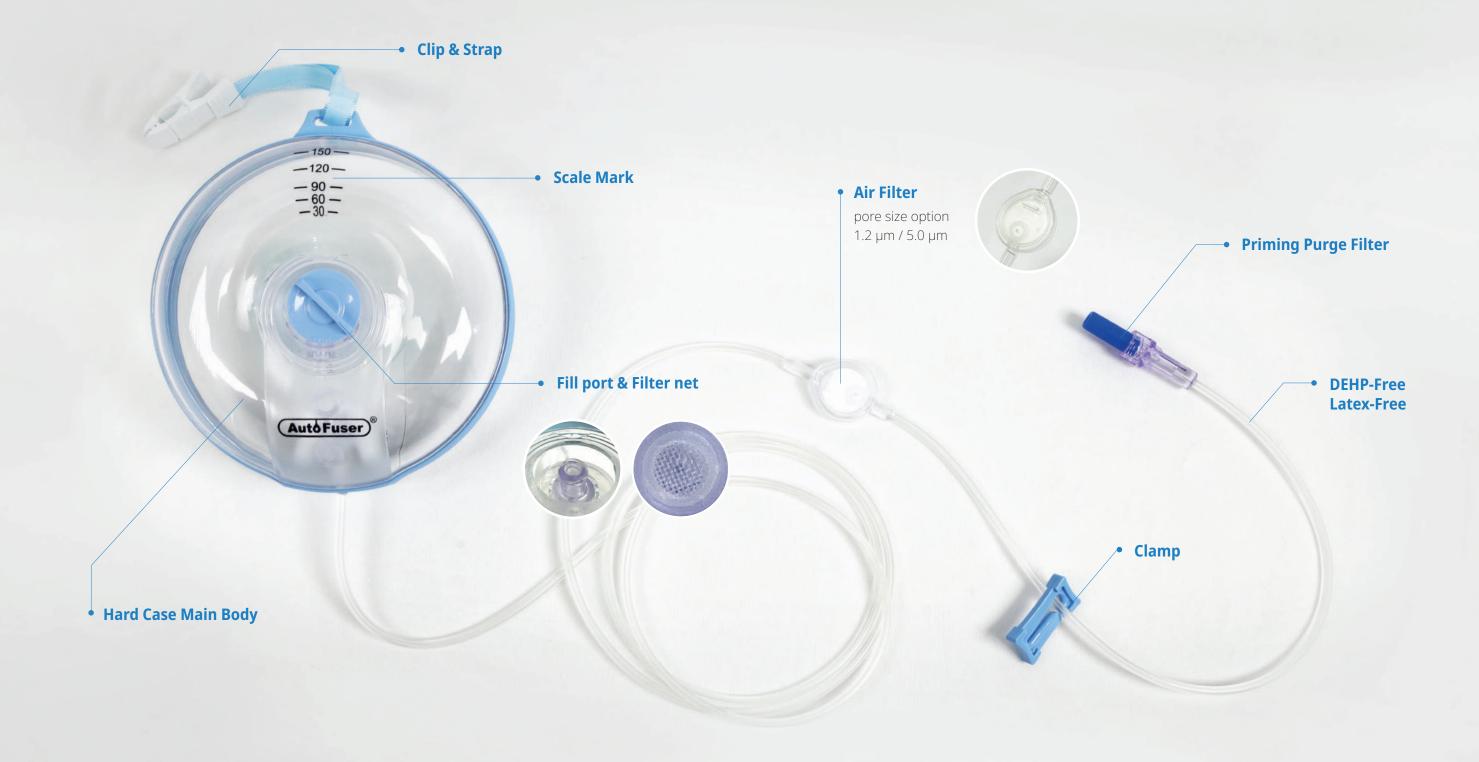

## **Auto Fuser**

AutoFuser provides the easiest way to fill the medication on the market.

It can sit stably on a table with its unique donut-shaped flat design and a lower initial filling pressure which is the most important factor for easier filling.

#### **The Donut-Shaped Design**

AutoFuser has a unique Donut-Shaped design. The pump stably stands on a table when filling the medications with its flat design. Our customers call it 'The Donut Pump.'

#### **Advantages**

**Flat Design** 

Pharmacists can easily fill the medication and patients can easily hide the pump

#### **Easy Filling**

AutoFuser has the lowest initial filling pressure Also, the flat design gives the more stability during filling the medication

#### **Sturdy Hardcase**

AutoFuser can withstand under a SUV, safely protecting the inner membrane

#### **UV Protection Options**

99.9% of UV is blocked which prevents the denature of medication

Patients can easily hang the pump using the clip and trap on their clothes or curtains

#### **Tubing Restrictor Option**

It prevents allergic reactions in patients with Latex-Free and DEHP-Free

A carrying bag is available upon request. It enhances convenience and portability for patients

#### **Latex Free & DEHP Free**

AutoFuser K is latex-free and DEHP-free to prevent the allergic symptoms